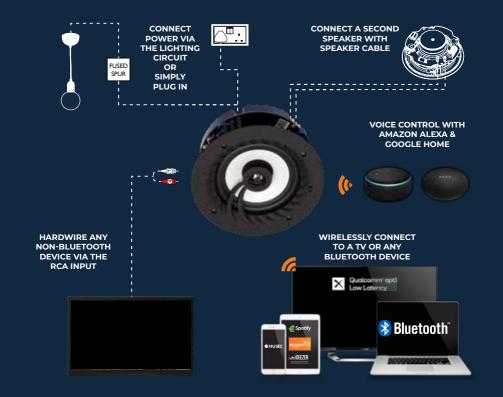

### **CONNECTIONS DIAGRAM**

### WORKS WITH ALEXA & GOOGLE HOME

Use voice control from the bedroom

#### JUST ADD POWER

Simply draw power from the mains lighting circuit

### STREAM FROM ANY APP

Connect via Bluetooth and stream music as normal

### Extend to the Bedroom

Connect a speaker from the bedroom to the ensuite