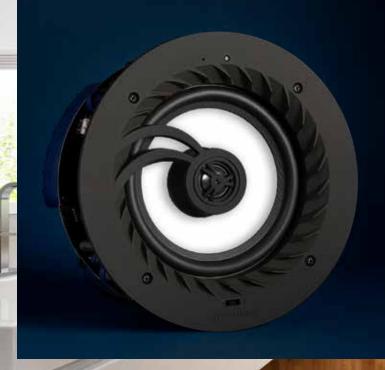

### POWER IT. SYNC IT. PLAY IT.™

Seamlessly integrate audio into your bathroom with our Wireless Bathroom rated Bluetooth 5.0 Ceiling Speakers. Amplifier and Bluetooth built-in

### **ALL-IN-ONE SYSTEM**

Save precious cupboard space with our built-in amplifier

#### **BATHROOM RATED**

IP44 rated cone means you can safely sing along in the shower